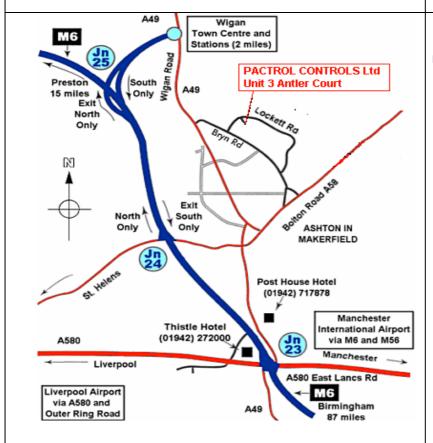

## **Contact Information**

Address Pactrol Controls Ltd Unit 3 Antler Court Ashton in Makerfield WN4 8DU Telephone Facsimile On-line +44 (0) 1942 529240 +44 (0) 1942 529241 http/www.pactrol.com

## **DIRECTIONS FROM M6 NORTHBOUND**

- Leave M6 northbound at junction 25
- At roundabout at end of slip road, turn right
- Proceed for approx. 1 mile as far as the traffic lights at a crossroads
- Turn left at crossroads
- Take first left into Lockett Road
- Follow the road round for two hundred metres or so
- Antler Court is on the right hand side.
- Pactrol Controls is the first unit on the left.

## **DIRECTIONS FROM M6 SOUTHBOUND**

- Leave M6 southbound at junction 24
- Turn left at end of sliproad
- At first set of traffic lights, go straight through on to Gerard St.
- Proceed through pedestrian lights and 1 set of traffic lights and then go along A58 (Bolton Road) until you can see an Esso Service Station on right hand side
- 50 metres before the Esso Service Station, left turn leading into Bryn Road South
- Take second right into Lockett Road
- Follow the road for about 200 metres
- Antler Court is on the right hand
- Pactrol Controls is the first unit on the left.

## DIRECTIONS FROM M62/M60 WESTBOUND

- Leave M62/M60 and take A580 sign posted to St. Helens
- Proceed along A580 until intersects M6 at Junction 23
- Go completely around roundabout and take A49 signposted Ashton (and Haydock Racecourse)
- At traffic lights turn right into Gerard St.
- Proceed through pedestrian lights and 1 set of traffic lights and then go along A58 (Bolton Road) until reach Esso service station on right hand side
- Take left turn just prior to Esso Station (10 metres). Take next left fork in road onto Bryn Road Take second right into Lockett Road
- Follow the road for about 200 metres
- Antler Court is on the right hand side.
- Pactrol Controls is the first unit on the left.