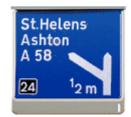

## **DIRECTIONS FROM M6 SOUTHBOUND**

- Leave M6 southbound at junction 24
- Turn left at end of sliproad
- At first set of traffic lights, go straight through on to Gerard St.
- Proceed through pedestrian lights and 1 set of traffic lights and then go along A58 (Bolton Road) until you can see an Esso Service Station on right hand side
- 50 metres before the Esso Service Station, left turn leading into Bryn Road South
- Take second right into Lockett Road
- Follow the road for about 200 metres
- Antler Court is on the right hand
- Pactrol Controls is the first unit on the left.

## DIRECTIONS FROM M62/M60 WESTBOUND

- Leave M62/M60 and take A580 sign posted to St. Helens
- Proceed along A580 until intersects M6 at Junction 23
- Go completely around roundabout and take A49 signposted Ashton (and Haydock Racecourse)
- At traffic lights turn right into Gerard St.
- Proceed through pedestrian lights and 1 set of traffic lights and then go along A58 (Bolton Road) until reach Esso service station on right hand side
- Take left turn just prior to Esso Station (10 metres). Take next left fork in road onto Bryn Road Take second right into Lockett Road
- Follow the road for about 200 metres
- Antler Court is on the right hand side.
- Pactrol Controls is the first unit on the left.