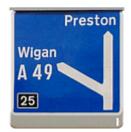

## **DIRECTIONS FROM M6 NORTHBOUND**

- Leave M6 northbound at junction 25
- At roundabout at end of slip road, turn right
- Proceed for approx. 1 mile as far as the traffic lights at a crossroads
- Turn left at crossroads
- Take first left into Lockett Road
- Follow the road round for two hundred metres or so
- Antler Court is on the right hand side.
- Pactrol Controls is the first unit on the left.