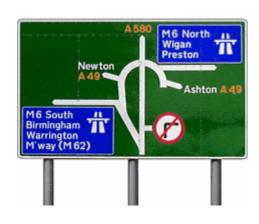

## DIRECTIONS FROM M62/M60 WESTBOUND

- Leave M62/M60 and take A580 sign posted to St. Helens
- Proceed along A580 until intersects M6 at Junction 23
- Go completely around roundabout and take A49 signposted Ashton (and Haydock Racecourse)
- At traffic lights turn right into Gerard St.
- Proceed through pedestrian lights and 1 set of traffic lights and then go along A58 (Bolton Road) until reach Esso service station on right hand side
- Take left turn just prior to Esso Station (10 metres). Take next left fork in road onto Bryn Road Take second right into Lockett Road
- Follow the road for about 200 metres
- Antler Court is on the right hand side.
- Pactrol Controls is the first unit on the left.